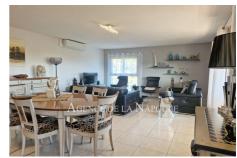

## Apartment 5360 Mandelieu-la-Napoule

Within the Domaine du Grand Duc, a beautiful gated and guarded residence, with swimming pool and tennis court, no work is required for this spacious and bright 4-ROOM corner apartment of 103m2, not overlooked apart from the greenery, comprising: An entrance hall, a living/dining room opening onto a terrace with sea view, a separate fitted kitchen with balcony, 3 bedrooms with wardrobes all opening onto a terrace, bathroom, shower room, guest toilet, a large dressing room. Large 20 m2 garage in the basement and 1 cellar.