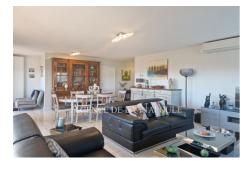

## Apartment 5360 Mandelieu-la-Napoule

Within the Domaine du Grand Duc, a beautiful gated and guarded residence, with swimming pool and tennis court, no work is required for this spacious and bright 4-ROOM corner apartment of 103m2, not overlooked apart from the greenery, comprising: An entrance hall, a living/dining room opening onto a terrace with sea view, a separate fitted kitchen with balcony, 3 bedrooms with wardrobes all opening onto a terrace, bathroom, shower room, guest toilet, a large dressing room. Large 20 m2 garage in the basement and 1 cellar.