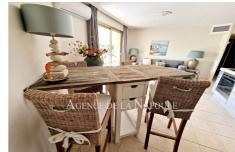

## **Buying apartment**

3 rooms

Surface: 49 m<sup>2</sup>

Surface of the living: 21 m<sup>2</sup> Year of construction: 1990

Exposition : Est View : GOLF

Hot water : Individuelle électrique

Inner condition : new
Standing : residential
Building condition : good

Features:

Lift, Double Glazing, Pool, Calm, residential, Visitor Parking, Secured residence

2 bedroom

1 terrace

1 show er

1 WC

1 parking

325 000 €

## Apartment 5281 Mandelieu-la-Napoule

If you are looking for a nice open view , quiet, walking distance to beaches and shops , then this apartment is for you! Closed, guarded residence with swimming pool and tennis court, near the famous "Old Course" golf course, close to the village center of LA NAPOULE Very beautiful apartment of 49 m², bright, airconditioned and fully furnished in a refined manner, on the 3rd floor, facing South as follows: Entrance, storage room, living room with equipped kitchen area, bedroom, sleeping area, shower room with toilet, storage space. Large terrace of 14 m² (2m deep) fully furnished, offering a lovely open view of the Golf Large private parking space in the basement that can accommodate one car + one 2-wheeler. Cold water, hot water included in charges TRACFIN: In accordance with Article L561.5 of the Monetary and Financial Code, for the organization of any visit, you will be required to present an identity document. NAPOULE AGENCY:...