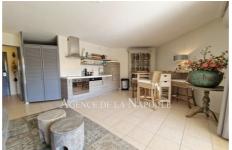

## Apartment 5281 Mandelieu-la-Napoule

If you are looking for a nice open view , quiet, walking distance to beaches and shops , then this apartment is for you! Closed, guarded residence with swimming pool and tennis court, near the famous "Old Course" golf course, close to the village center of LA NAPOULE Very beautiful apartment of 49 m², bright, airconditioned and fully furnished in a refined manner, on the 3rd floor, facing South as follows: Entrance, storage room, living room with equipped kitchen area, bedroom, sleeping area, shower room with toilet, storage space. Large terrace of 14 m² (2m deep) fully furnished, offering a lovely open view of the Golf Large private parking space in the basement that can accommodate one car + one 2-wheeler. Cold water, hot water included in charges TRACFIN: In accordance with Article L561.5 of the Monetary and Financial Code, for the organization of any visit, you will be required to present an identity document. NAPOULE AGENCY:...